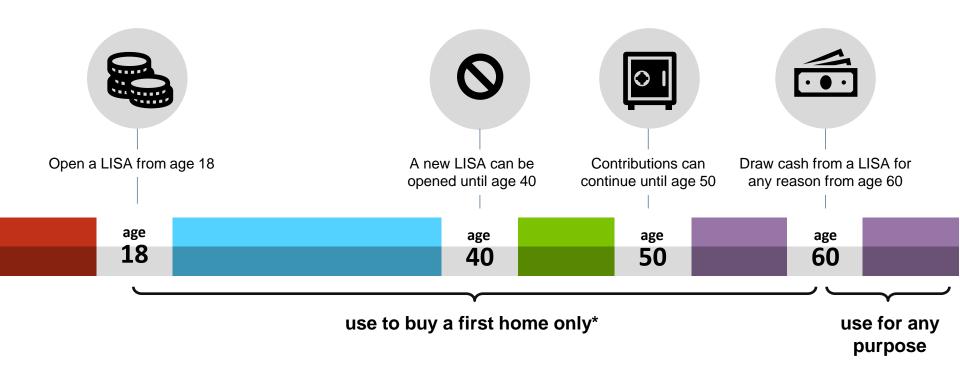

### lifetime ISAs.

- Contribute up to £4,000 per annum
- Receive a 25% bonus on all contributions

\*Withdrawals for any other reasons incur a 25% penalty charge except in the case of terminal illness.