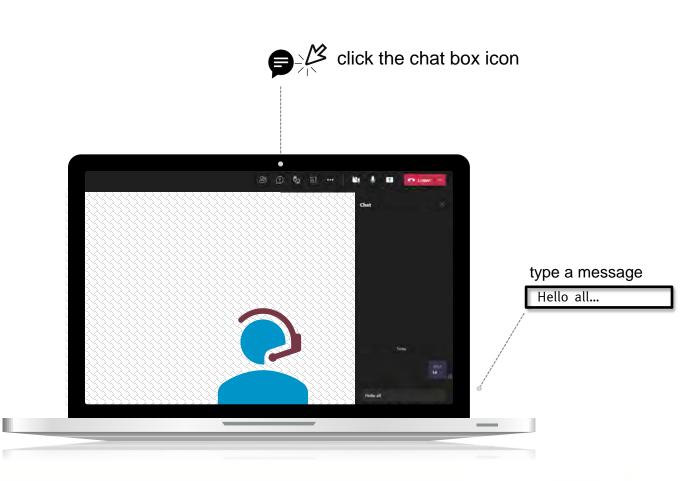

# using the chat box.

tap the chat box icon (it may be at the top of your device's screen)