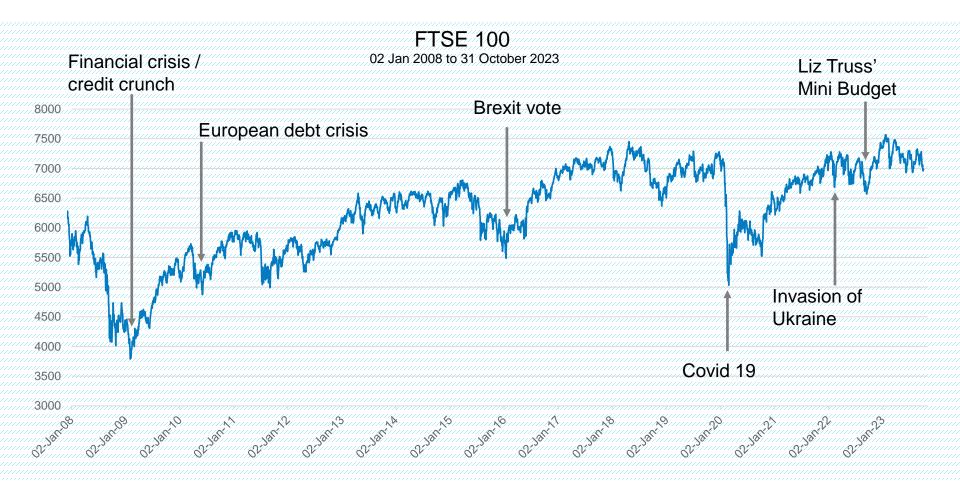

## risk and returns: the real world.

This chart shows past performance which is not a reliable guide to the future

Source: Financial Express & Bloomberg

\*Cash is calculated using: FE FER Cash Proxy from 31/12/2014 to 31/12/2018 and the UK Bank of England Base rate from 31/12/2018 to 31/12/2024.