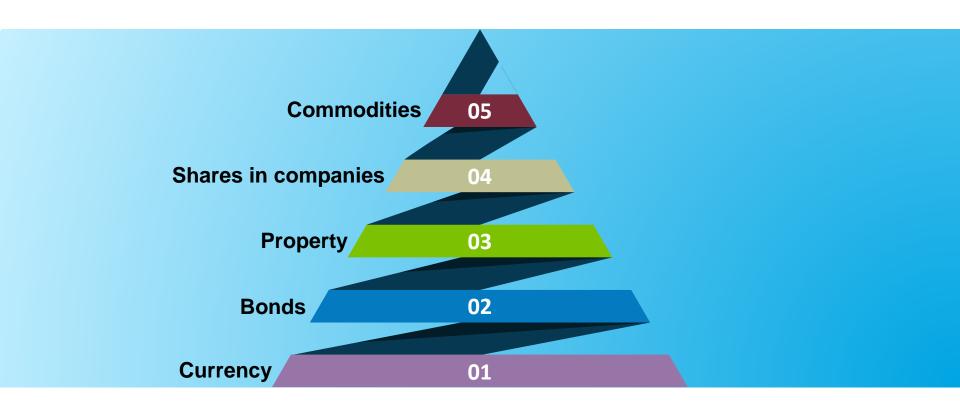

# types of investments.

#### currency.

Physical cash

Cash in the bank

Other currencies

- Easily accessible
- Capital is secure
- Low returns on investment
- Inflation
- Currency Exposure

#### bonds.

Default

Bonds are issued by companies or governments to raise money in return for interest.

Credit

Inflation

## property.

Property is usually looked at as a long term investment.

# shares in companies.

Shares are units of ownership in a company and are issued by the company to raise funds.

## commodities.

A Political unrest