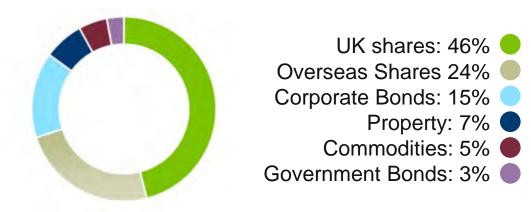

## risk and returns: the real world.

This chart shows past performance which is not a reliable guide to the future

Source: Financial Express & Bloomberg

\*Cash is calculated using: FE FER Cash Proxy from 31/12/2014 to 31/12/2018 and the UK Bank of England Base rate from 31/12/2018 to 31/12/2024.