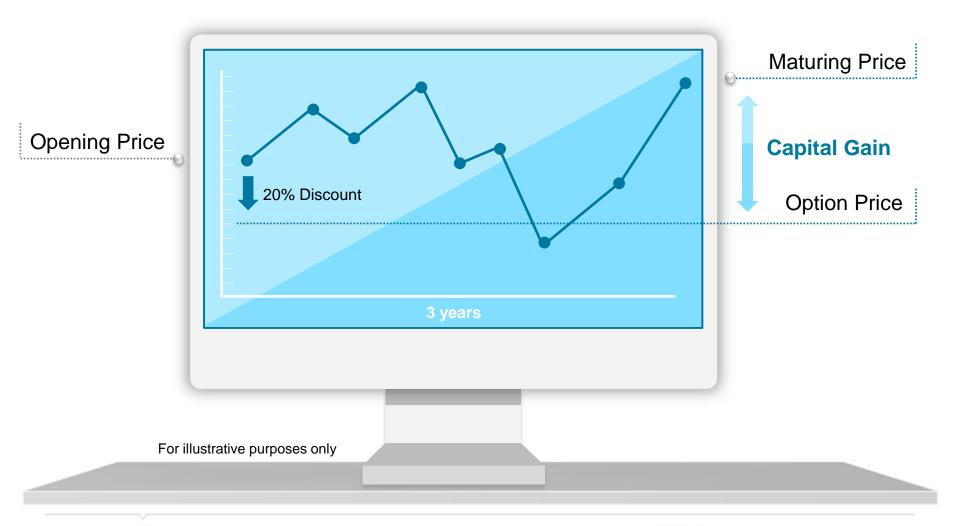

#### share save.

Save between £5 and £500 per month

Option price is set at the start of the term and will be 20% below the share price at that time

At the end of the term, buy shares or take savings tax free\*

Save for a 3 year period

Possible tax free bonus at the end of the contract

Shares can be transferred to an ISA\*\*

\*your option can be exercised anytime within 6 months from the end of the term

\*\*subject to HMRC limits