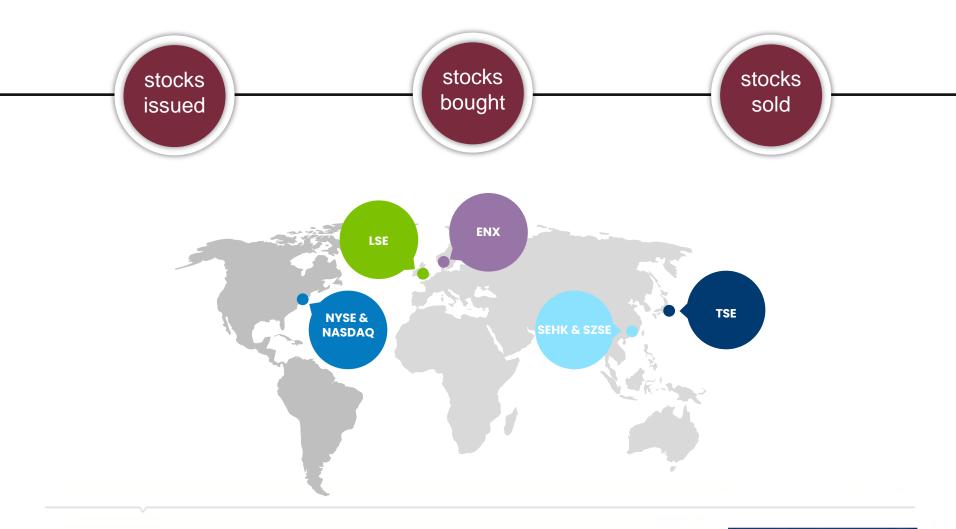

#### what is the stock market?

# buying shares.

When buying shares yourself, there are a number of different ways you can execute the order.