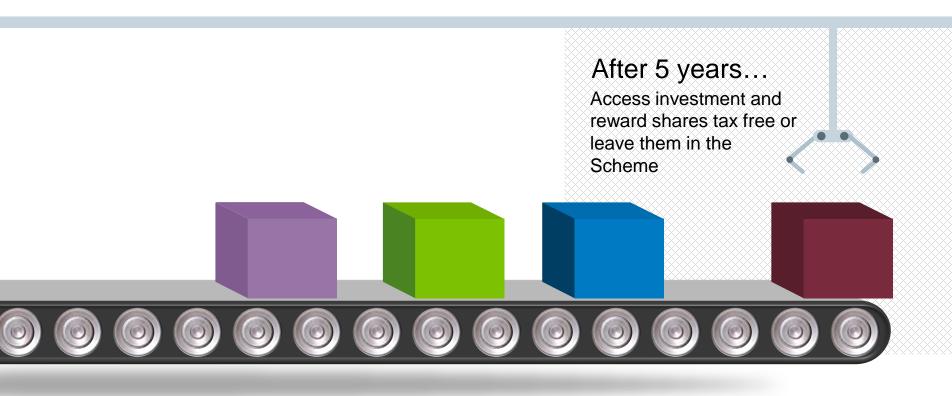

# Haleon share plans.

Contribute 10% of salary up to £125 pm

Savings on Income Tax and National Insurance

Dividends can buy dividend shares or can be paid as cash

1 free share added per share you buy Shares can be sold tax free after 5 yrs (Dividend Shares 3 yrs)

Shares can be transferred to an ISA, or sold and the proceeds transferred to a SIPP\*

\*Subject to HMRC limits

A basic rate tax payer making the maximum monthly investment into Share Reward.