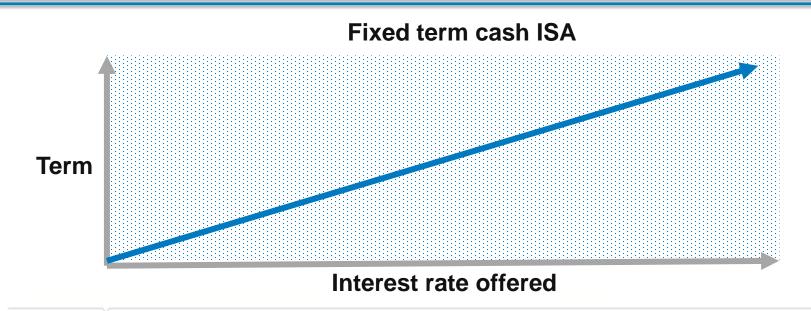

### cash ISA.

A cash ISA is like a normal savings account, but with the advantage of protecting your savings interest from tax.

#### Easy access cash ISA

- Make one off or regular contributions
- Usually offer a similar rate of interest to other savings accounts on the market