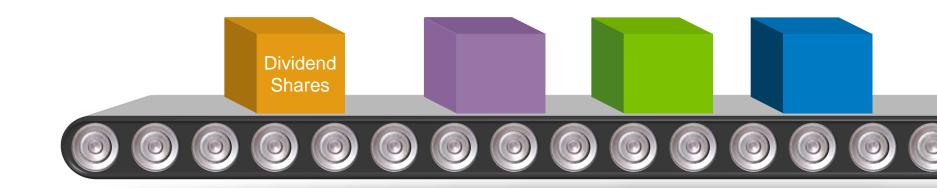

# Haleon share plans.

Contribute 10% of salary up to £125 pm

Savings on Income Tax and National Insurance

Dividends can buy dividend shares or can be paid as cash

1 free share added per share you buy Shares can be sold tax free after 5 yrs (Dividend Shares 3 yrs)