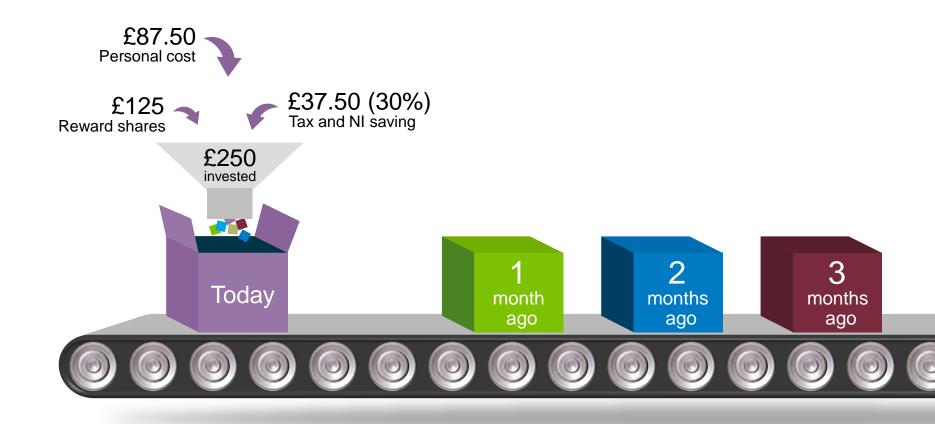

# Haleon share plans.

Contribute 10% of salary up to £125 pm

Savings on Income Tax and National Insurance

Dividends can buy dividend shares or can be paid as cash

1 free share added per share you buy Shares can be sold tax free after 5 yrs (Dividend Shares 3 yrs)

Shares can be transferred to an ISA, or sold and the proceeds transferred to a SIPP\*

\*Subject to HMRC limits

A basic rate tax payer making the maximum monthly investment into Share Reward.