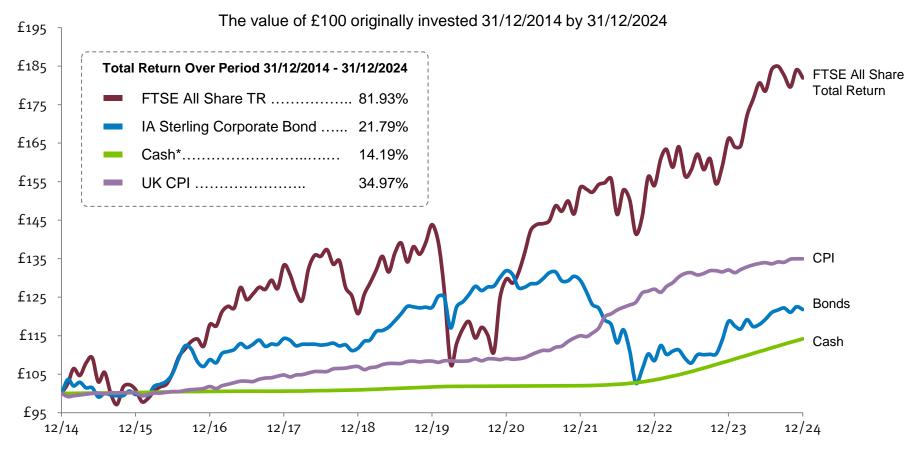

## risk and returns: the real world.

This chart shows past performance which is not a reliable guide to the future

Source: Financial Express & Bloomberg

\*Cash is calculated using: FE FER Cash Proxy from 31/12/2014 to 31/12/2018 and the UK Bank of England Base rate from 31/12/2018 to 31/12/2024.