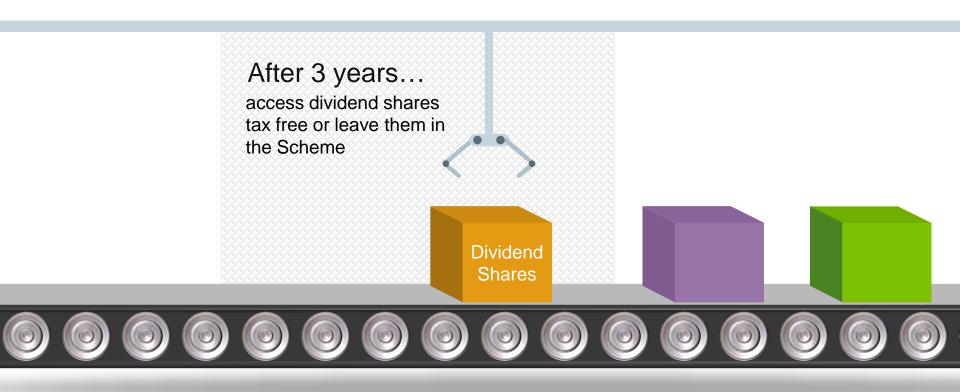

# Haleon share plans.

Contribute 10% of salary up to £125 pm

Savings on Income Tax and National Insurance

Dividends can buy dividend shares or can be paid as cash

1 free share added per share you buy Shares can be sold tax free after 5 yrs (Dividend Shares 3 yrs)