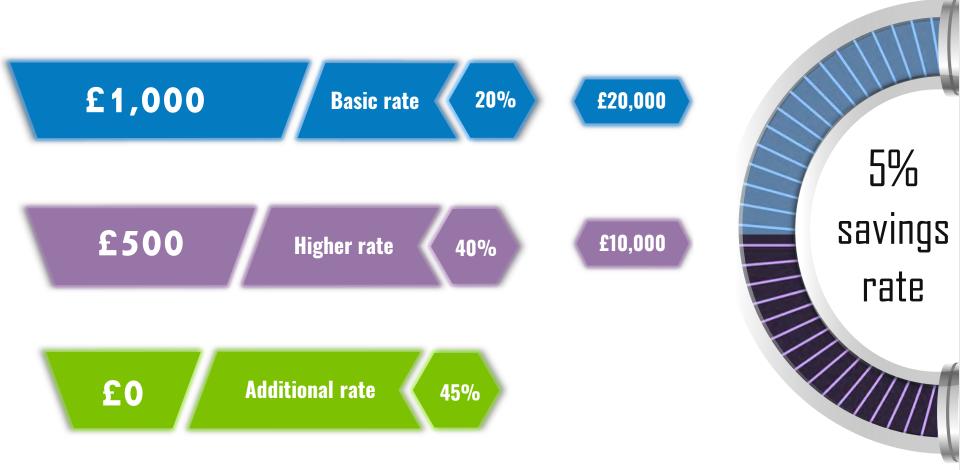

### tax allowances summary.

<sup>\*</sup>Reduced for those with income over £100,000

<sup>\*\*£1,000</sup> for basic rate and £500 for higher rate tax payers. Additional rate tax payers do not have a Personal Savings Allowance