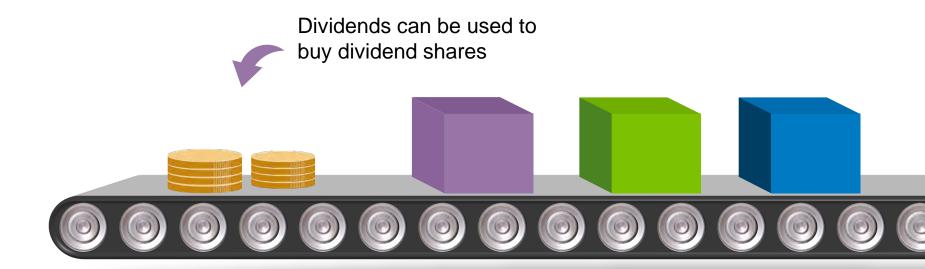

# Haleon share plans.

Contribute 10% of salary up to £125 pm

Savings on Income Tax and National Insurance

Dividends can buy dividend shares or can be paid as cash

1 free share added per share you buy Shares can be sold tax free after 5 yrs (Dividend Shares 3 yrs)