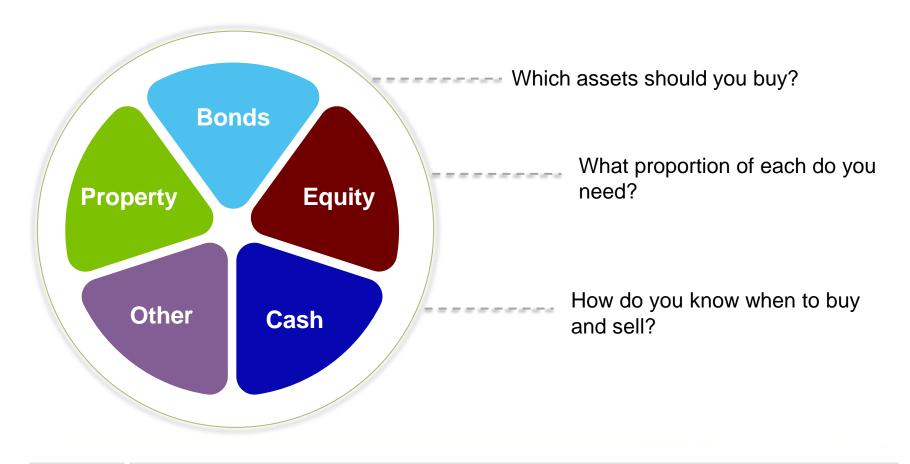

### summary.

Consider your appetite for risk Produce a savings and investment plan Review where your current savings & investments are being held Consider your pension contributions