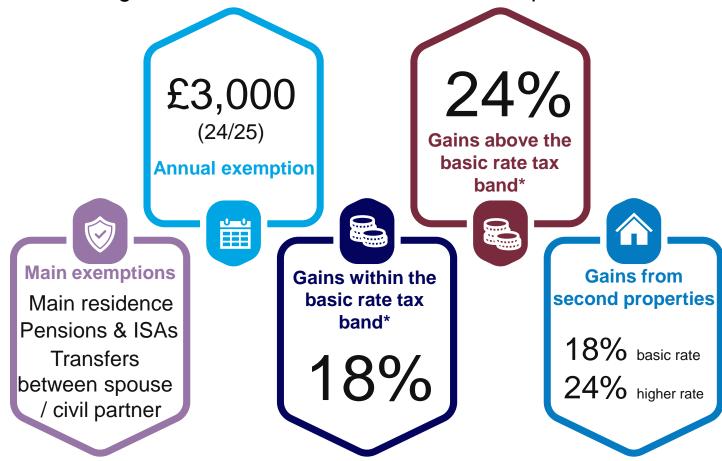

# capital gains tax (CGT).

CGT is a tax on gains when certain investments are disposed of.

<sup>\*</sup>Gains realised prior to 30 October 2024 are charged at lower rates of 10% and 20%.

### tax allowances summary.

<sup>\*</sup>Reduced for those with income over £100,000

<sup>\*\*£1,000</sup> for basic rate and £500 for higher rate tax payers. Additional rate tax payers do not have a Personal Savings Allowance