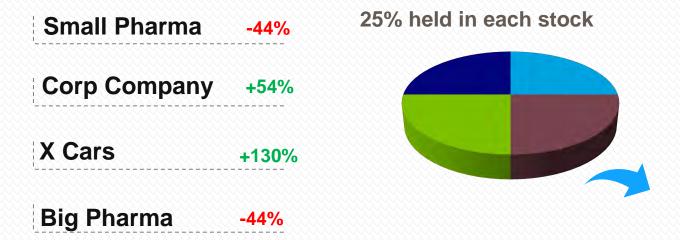

# single share.

Holding shares in a single company exposes you to concentration risk.

% share price over one year

+24%
Portfolio change

Figures shown for illustrative purposes only. Past performance is not a guide to the future.