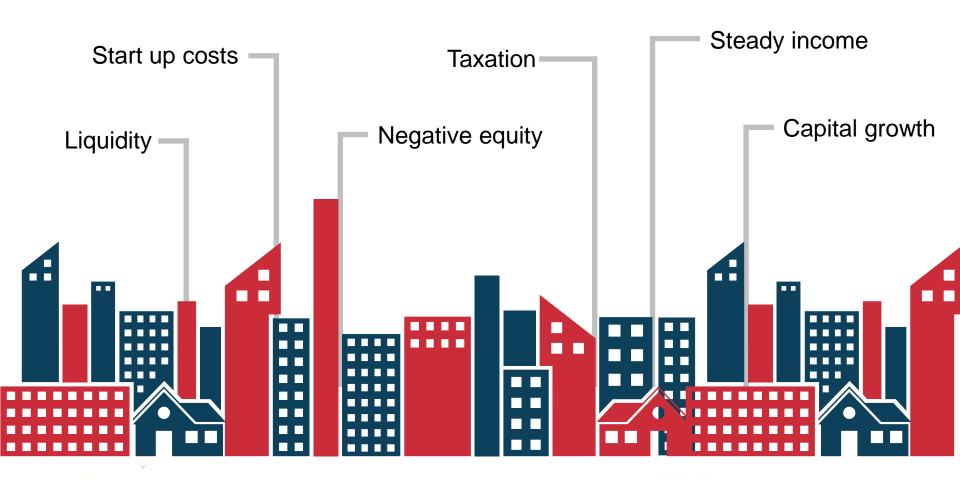

ture.

#### Request a Callback

You will be able to ask questions relating to your own circumstances.



Today's online seminar will cover scheme specific financial education.

We will identify your next steps and point you in the right direction.



# agenda.

- Asset classes
- Diversification
- Investment funds
- The Haleon share plans
- Tax allowances
- Next steps



asset classes.



# types of investments.





#### currency.



Physical cash



Cash in the bank



Other currencies



- Easily accessible
- Capital is secure
- Low returns on investment
- Inflation
- Currency Exposure



#### bonds.

Default

Bonds are issued by companies or governments to raise money in return for interest.



Credit



Inflation

## property.

Property is usually looked at as a long term investment.





# shares in companies.

Shares are units of ownership in a company and are issued by the company to raise funds.





## commodities.







A Political unrest















# diversification.

## investment risk and returns.









Bonds
Default, Credit,
Inflation



Cash
Inflation, Interest Rates,
Currency Exposure



## risk and returns: the real world.



This chart shows past performance which is not a reliable guide to the future

Source: Financial Express & Bloomberg

\*Cash is calculated using: FE FER Cash Proxy from 31/12/2014 to 31/12/2018 and the UK Bank of England Base rate from 31/12/2018 to 31/12/2024.



#### what is the stock market?





# buying shares.

When buying shares yourself, there are a number of different ways you can execute the order.

#### **Market Orde