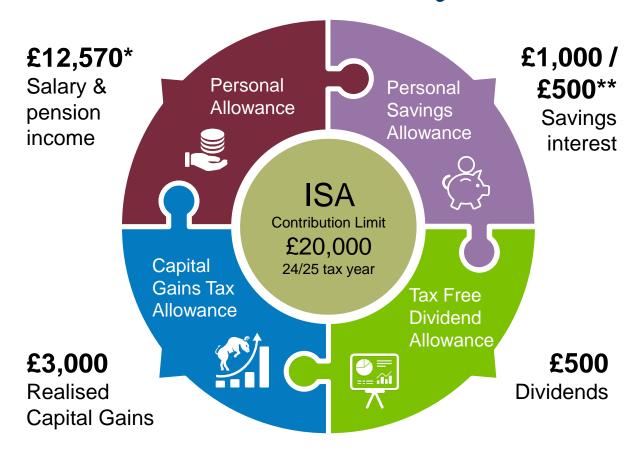

tax allowances.

# personal savings allowance.

The Personal Savings Allowance is based on UK income tax rates and not Scottish income tax rates

# individual savings accounts (ISAs).

- An ISA protects your savings and investments from taxation
- Interest and dividends are tax-free
- Growth is free of Capital Gains Tax

### lifetime ISAs.

- Contribute up to £4,000 per annum
- Receive a 25% bonus on all contributions

\*Withdrawals for any other reasons incur a 25% penalty charge except in the case of terminal illness.

### dividend tax.

→ 39.35%

Dividend income within the additional rate band

→ 33.75%

Dividend income within the higher rate band

**●** 8.75%

Dividend income within the basic rate band

Tax-free dividend allowance

The dividend allowance is based on UK income tax rates and not Scottish income tax rates

# capital gains tax (CGT).

CGT is a tax on gains when certain investments are disposed of.

<sup>\*</sup>Gains realised prior to 30 October 2024 are charged at lower rates of 10% and 20%.

### tax allowances summary.

<sup>\*</sup>Reduced for those with income over £100,000

<sup>\*\*£1,000</sup> for basic rate and £500 for higher rate tax payers. Additional rate tax payers do not have a Personal Savings Allowance