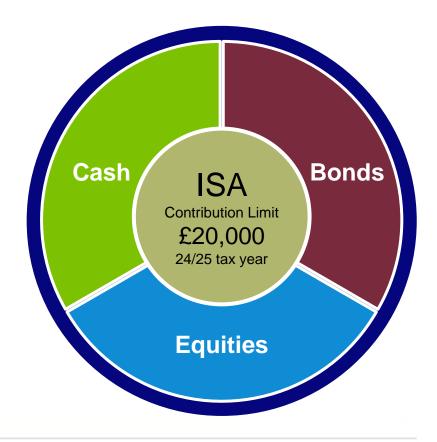

# individual savings accounts (ISAs).

- An ISA protects your savings and investments from taxation
- Interest and dividends are tax-free
- Growth is free of Capital Gains Tax

### stocks and shares ISA.

Hold multiple asset classes in a stocks and shares ISA to protect them from tax on dividends or Capital Gains Tax.

### stocks and shares ISA.

Hold multiple asset classes in a stocks and shares ISA to protect them from tax on dividends or Capital Gains Tax.

Investment trusts

Currency

Stocks and shares

Exchange-traded funds