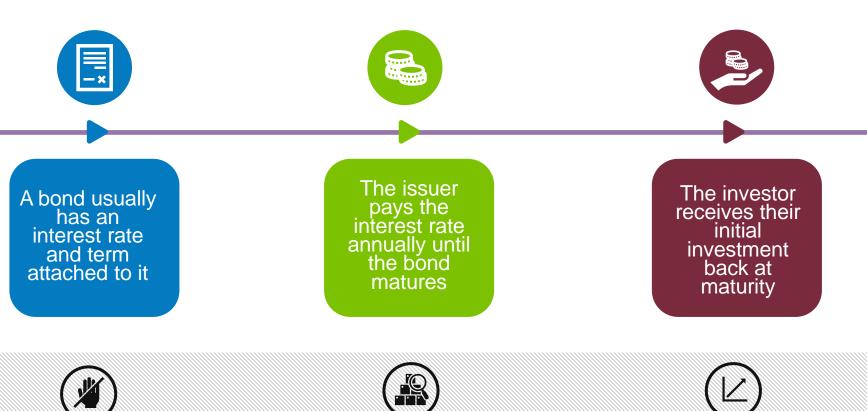

#### bonds.

Default

Bonds are issued by companies or governments to raise money in return for interest.

Credit

Inflation