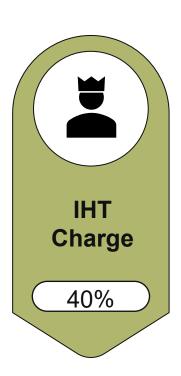

### inheritance tax (IHT).

Applied to any part of an estate that is chargeable to IHT

Only applied to a home that is left to a direct descendant

A couple could potentially pass on up to £1m before IHT becomes due\*

#### 7 Years

After 7 years the gift is exempt from IHT

Survival date for the gift to be excluded from her estate

 2021
 2022
 2023
 2024
 2025
 2026
 2027
 2028

part of the Wealth at Work group

- The gift forms part of the nil rate band
- The remaining estate is then added
- IHT applies to £175,000\*
- 40% of £175,000 = £70,000

<sup>\*</sup>Example assumes a home does not form part of her estate.

If a Potentially Exempt Transfer was made within 7 years of death, taper relief may apply:

- Gifts made before death will use up the nil rate band first
- Taper relief applies where the total value of gifts exceeds the nil rate band

| Time since death  | Tax paid |
|-------------------|----------|
| Less than 3 years | 40%      |
| 3 to 4 years      | 32%      |
| 4 to 5 years      | 24%      |
| 5 to 6 years      | 16%      |
| 6 to 7 years      | 8%       |
| 7 or more years   | 0%       |