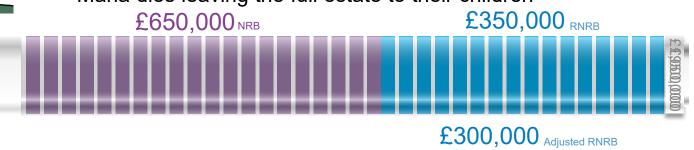

### taper threshold (TT).

For estates valued at over £2,000,000 a taper may apply to the RNRB.

- RNRB is reduced by £1 for every £2 an estate exceeds the taper threshold.
- There will be no RNRB if the estate exceeds £2.35m or £2.7m including available partner's unused allowance.\*

#### Maria's Example:

- Estate valued at £2,100,000 including a home worth £500,000
- Maria has inherited her husband's full NRB + RNRB from his death
- Maria dies leaving the full estate to their children

\*Based on current RNRB of £175,000