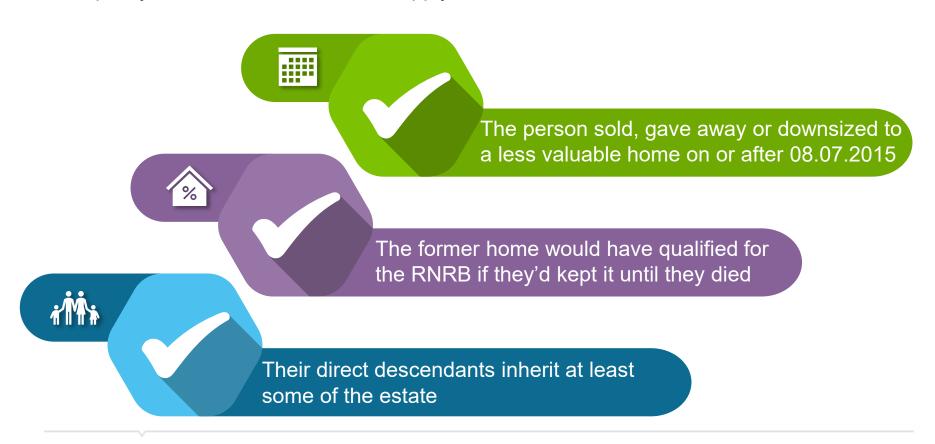

### downsizing addition.

An individual may still qualify for the RNRB in cases where they have sold their home or moved to a less valuable home.

To qualify, all these conditions must apply: