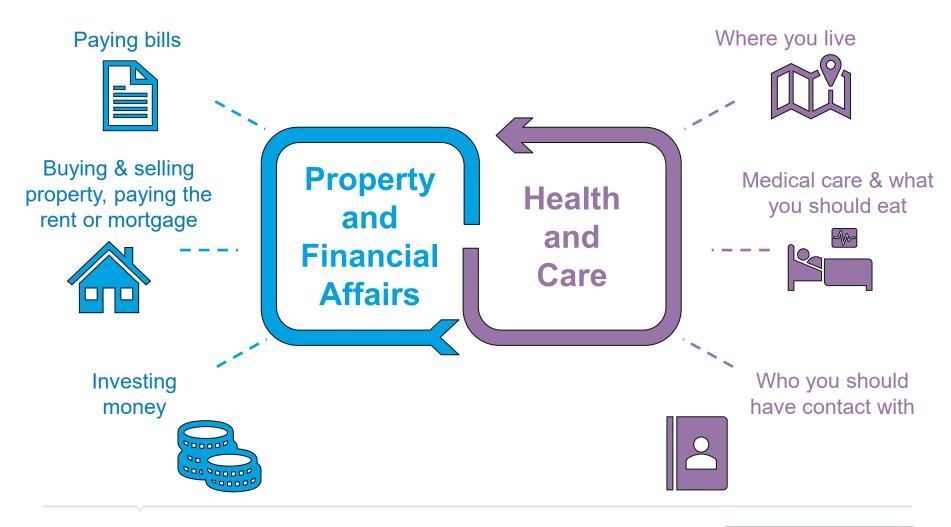

### estate planning.

- During your life you build up personal wealth, your 'estate'
- Estate Planning involves protecting your wealth and ensuring it passes to the people you want it to
- It's an evolving process and may include:

# why is estate planning important?

- Without a Will, Intestacy Laws decide who gets what
- Make the most of the allowances available to you
- Assign someone to look after your money if you lose mental capacity
- Detail your health and funeral wishes