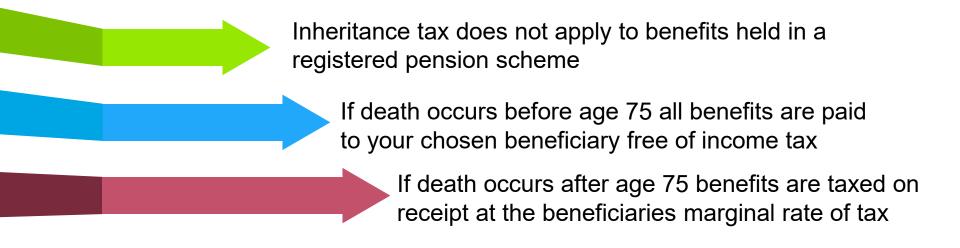

### your pension savings.

If you have remaining benefits in a defined contribution pension when you die, these are taxed differently to non pension savings.

If a member has purchased an annuity, any payment after death will be dependent on whether cover for a partner has been selected and subject to income tax

### your estate.

In addition to the nil rate bands, there are a number of other gifts that can be made free from IHT. These include gifts to:

From 6 April 2027, unspent DC pension pots and lump sum death benefits from a DB plan left to non-spouse/civil partner beneficiaries will be subject to Inheritance Tax.