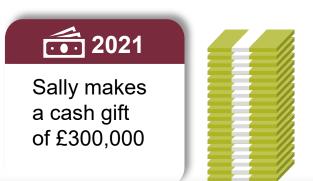

#### 7 Years

After 7 years the gift is exempt from IHT

Survival date for the gift to be excluded from her estate

 2021
 2022
 2023
 2024
 2025
 2026
 2027
 2028

part of the Wealth at Work group

- The gift forms part of the nil rate band
- The remaining estate is then added
- IHT applies to £175,000\*
- 40% of £175,000 = £70,000