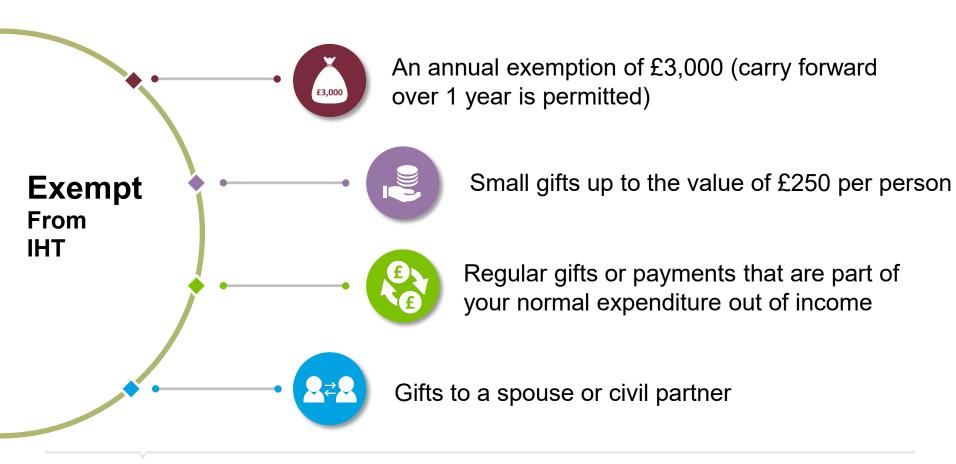

## gifts during your lifetime.

There are certain gifts that can be made during your lifetime that are immediately exempt from any Inheritance Tax charge. These include:

Other gifts made whilst alive may become exempt after a period of time has passed.

#### **Outright Gift**

The donor must give up all interest in the gift

#### **Failed PET**

The donor must survive 7 years from the date the gift was made