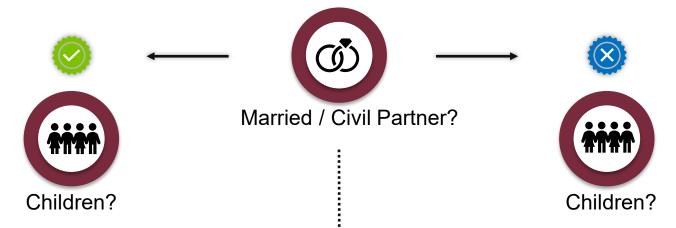

### intestacy rules – England & Wales.

If you were to die without a valid will, intestacy rules would apply. The rules that apply depend upon your personal circumstances.

Spouse / Civil Partner - £322,000 + ½ the remainder

Children - the rest

Spouse / Civil Partner everything

Children - Everything

Parents, siblings, grandparents, aunts/uncles or crown takes all

part of the Wealth at Work group