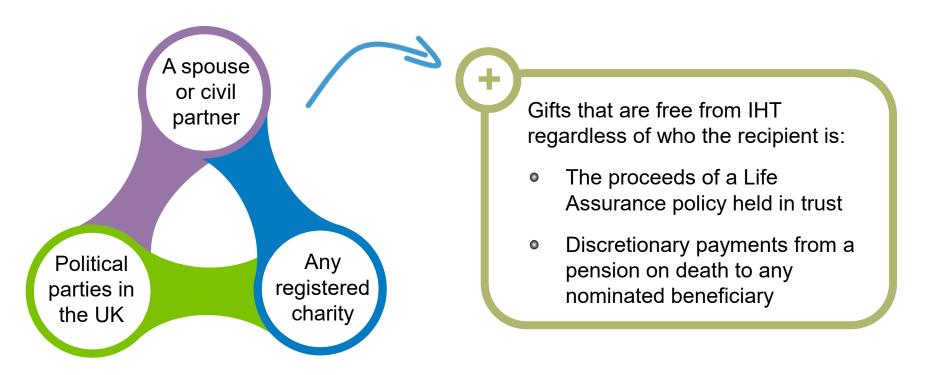

### your estate.

In addition to the nil rate bands, there are a number of other gifts that can be made free from IHT. These include gifts to:

From 6 April 2027, unspent DC pension pots and lump sum death benefits from a DB plan left to non-spouse/civil partner beneficiaries will be subject to Inheritance Tax.