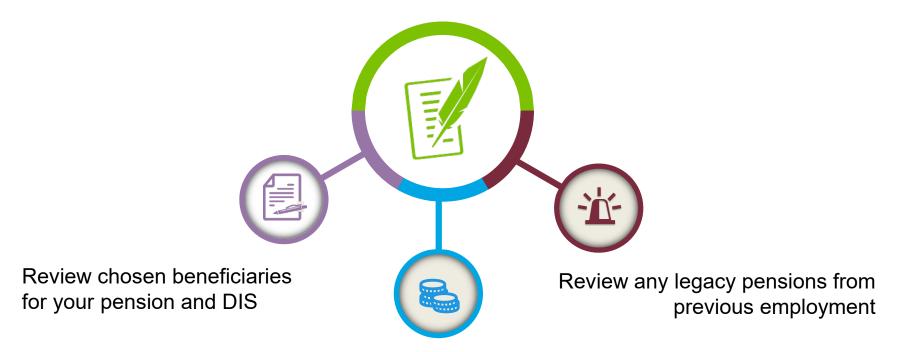

## updating nomination forms.

Review the nominations for your pension and life assurance policies

Proceeds from both are usually paid free of IHT

Divorce automatically removes any entitlement to the ex-spouse\*

A Will is automatically revoked on marriage\*

Regularly review your nomination forms for life assurance and pensions

<sup>\*</sup> Unless your Will specifically states otherwise