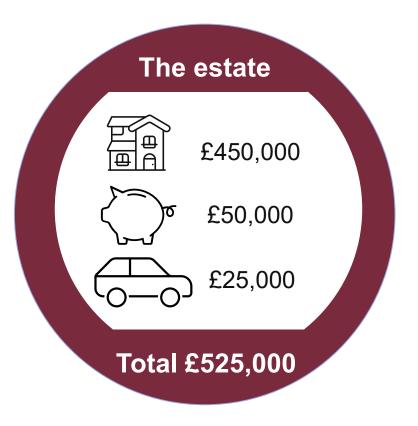

## inheritance tax (IHT) - example.

The estate is being passed to a direct descendant