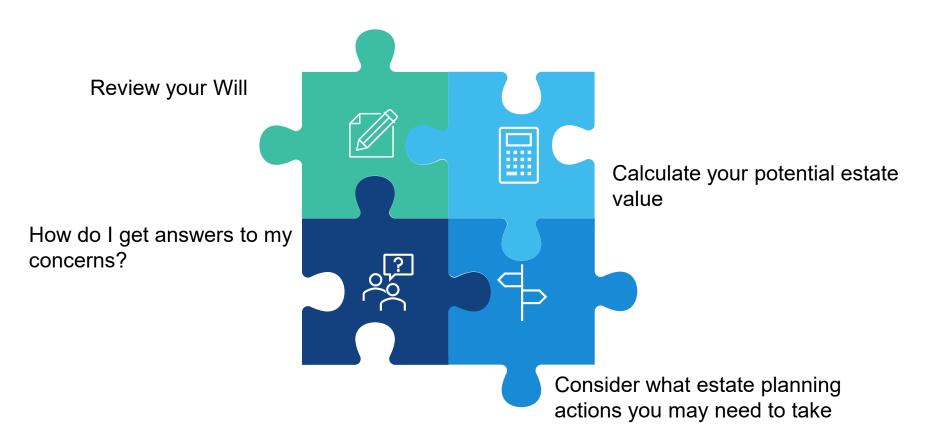

te

Divorce automatically removes any entitlement to the ex-spouse\*

A Will is automatically revoked on marriage\*



Regularly review your nomination forms for life assurance and pensions



<sup>\*</sup> Unless your Will specifically states otherwise

### your pension savings.

If you have remaining benefits in a defined contribution pension when you die, these are taxed differently to non pension savings.



If a member has purchased an annuity, any payment after death will be dependent on whether cover for a partner has been selected and subject to income tax



## updating nomination forms.

Review the nominations for your pension and life assurance policies



Proceeds from both are usually paid free of IHT



# power of attorney.



## lasting power of attorney.





### summary.





# your feedback.

| My knowledge of today's subject prior to attending  1 0 2 0 3 0 4 0 5  My knowledge of today's subject following this session  1 0 2 0 3 0 4 0 5  The presenter's general financial knowledge and presentation skills  1 0 2 0 3 0 4 0 5  The content was easy to follow and understand  1 0 2 0 3 0 4 0 5  The session covered sufficient detail of the subject  1 0 2 0 3 0 4 0 5  Would recommend this session to a colleague  1 0 2 0 3 0 4 0 5  Will take specific financial actions as a result of attending today  1 0 2 0 3 0 4 0 5