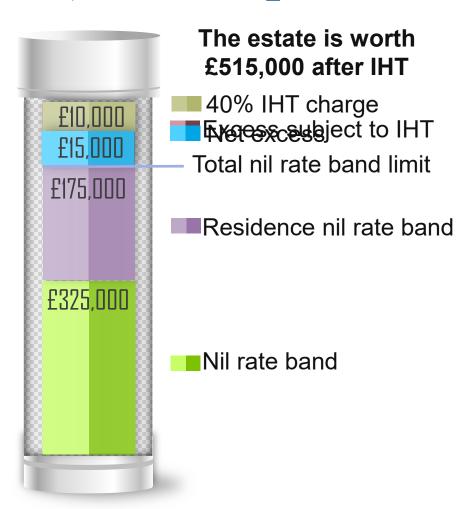

### inheritance tax (IHT).

Applied to any part of an estate that is chargeable to IHT

Only applied to a home that is left to a direct descendant

A couple could potentially pass on up to £1m before IHT becomes due\*

<sup>\*</sup> A couple in this context is a spouse or civil partner

## inheritance tax (IHT) - example.

The estate is being passed to a direct descendant