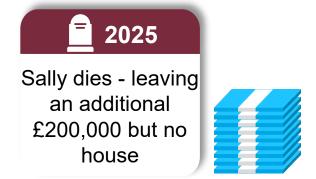

#### 7 Years

After 7 years the gift is exempt from IHT

Survival date for the gift to be excluded from her estate

 2021
 2022
 2023
 2024
 2025
 2026
 2027
 2028

part of the Wealth at Work group

- The gift forms part of the nil rate band
- The remaining estate is then added
- IHT applies to £175,000\*
- 40% of £175,000 = £70,000

<sup>\*</sup>Example assumes a home does not form part of her estate.

If a Potentially Exempt Transfer was made within 7 years of death, taper relief may apply:

- Gifts made before death will use up the nil rate band first
- Taper relief applies where the total value of gifts exceeds the nil rate band