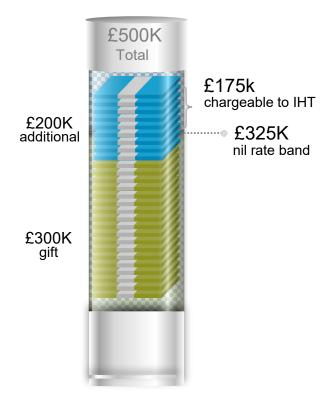

## inheritance tax (IHT) - example.

The estate is being passed to a direct descendant

#### Maria's Example:

- Estate valued at £2,100,000 including a home worth £500,000
- Maria has inherited her husband's full NRB + RNRB from his death
- Maria dies leaving the full estate to their children

#### 7 Years

After 7 years the gift is exempt from IHT

Survival date for the gift to be excluded from her estate

 2021
 2022
 2023
 2024
 2025
 2026
 2027
 2028

part of the Wealth at Work group

- The gift forms part of the nil rate band
- The remaining estate is then added
- IHT applies to £175,000\*
- 40% of £175,000 = £70,000

<sup>\*</sup>Example assumes a home does not form part of her estate.

If a Potentially Exempt Transfer was made within 7 years of death, taper relief may apply:

- Gifts made before death will use up the nil rate band first
- Taper relief applies where the total value of gifts exceeds the nil rate band